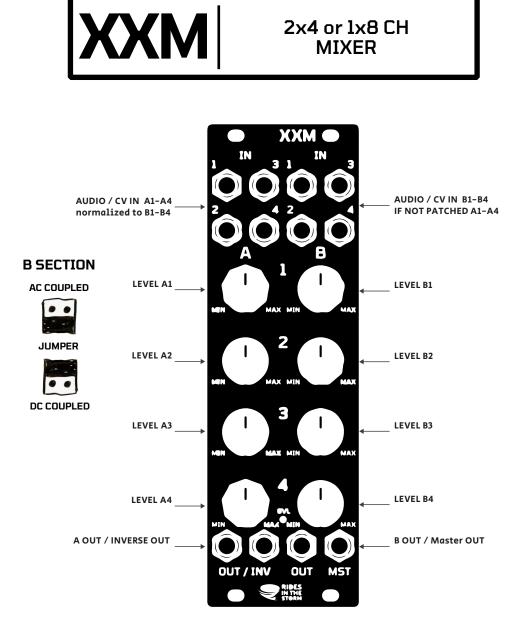

SUBERB LOW NOISE & LOW DISTORTION QUALITY FOR AUDIO SIGNALS AND CONTROL VOLTAGES. MIXER A AND MIXER B WITH 4 INPUTS EACH AND LEVEL CONTROL KNOB PER CHANNEL. STEREO APPLICATION IF ONLY MIXER A1-A4 IS USED (A IS NORMALIZED TO B) MIXER A IS DC COUPLED AND WITH POSITIVE AND INVERTED OUTPUTS MIXER B SWITCHABLE BETWEEN AC/DC COUPLING VIA JUMPER, COMMON MASTER OUTPUT