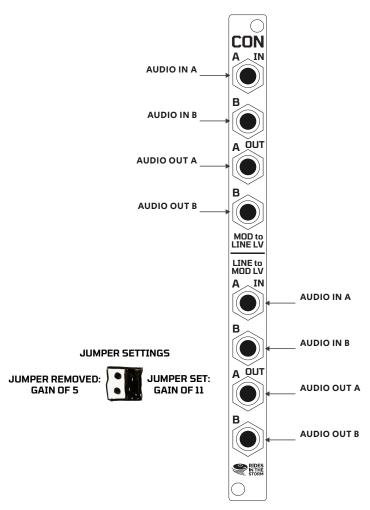

VERY LOW NOISE AND LOW DISTORTION CIRCUIT WHILE PRESERVING THE TRANSIENTS.

PLEASE KEEP INPUTS CONNECTED TO AVOID ARTEFACTS THE GAIN IS SET FOR ELECTRIC GUITARS, PIEZO PICKUPS, LOW LEVEL DIGITAL SYNTHS AND SYNTHS NOT REACHING MODULAR LEVEL (10V P-P). PLEASE BE CAREFULLY WITH ITS INPUT VOLUME, FROM 12 VOLT P-P THE RAILS START CLIPPING.

MOD TO LINE LEVEL: Attenuation of 5 times LINE TO MOD LEVEL: Gain of 5 or 11 POWER CONSUMPTION: +/-V rail: +/-10 mA MODULE WIDTH: 2 HP