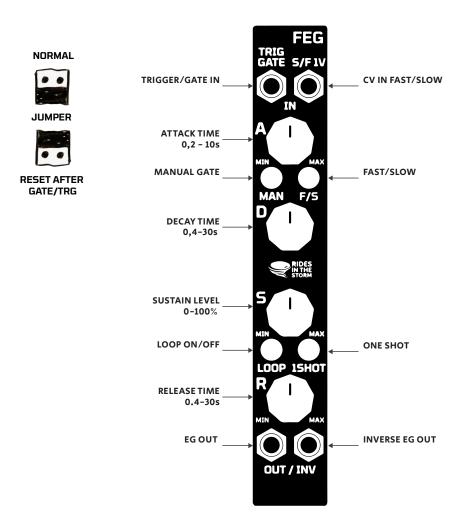

## **FEG**

## ANALOG ADSR GENERATOR

VERY EXPONENTIAL "SNAPPY" COURSE AND ROUNDED EDGES FOR A COMPRESSED "BONKY" SOUND

TWO TIME ZONES ARE OFFERED / REMOTE CONTROL VIA CV OF TWO TIME ZONES

LOOPZONE FROM ATTACK TO RELEASE / ONE SHOT MODE FOR TRIGGER SIGNALS

JUMPER AT THE BACK FOR RESET IN LOOP MODE / MANUAL TRIGGER BUTTON NORMAL AND

INVERSE OUTPUT / USABLE FOR AUDIO AND CV SIGNALS.

IN THE CASE OF DISPOSAL, IT MUST BE ENSURED THAT ELECTRONIC WASTE HAS TO BE GIVEN TO THE RESPONSIBLE RECYCLING CENTERS. INFORMATION IS PROVIDED BY THE LOCAL WASTE DISPOSAL COMPANY OF THE CITY OR MUNICIPALITY.